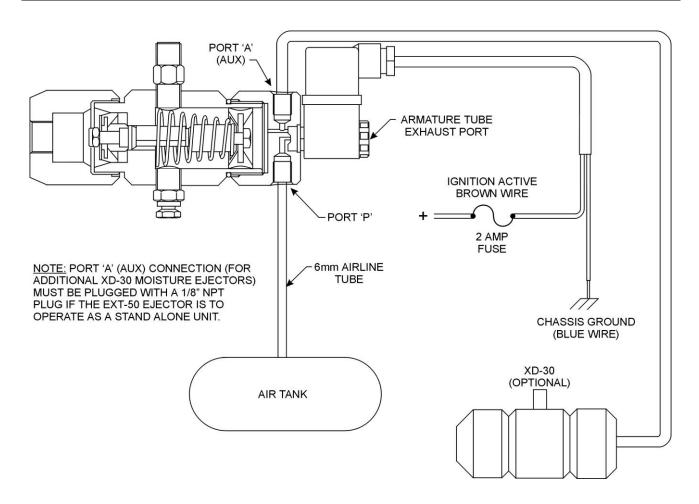

## DumpMaster Drain Valve EXT-50-12/24V Installation

- 1. Connect a *constant* supply of air pressure to the "*P" Port* of the DumpMaster Drain Valve. If pressure for the "P" Port is to be taken from the same tank that the drain valve is draining, a non-return valve must be fitted to the tank and constant supply airline.
  - 2. Connect the *Brown* wire (+) to *Ignition* power only.
    - 3. Connect the *Blue* wire (-) to the chassis.
- 4. **NOTE!** The valve will actuate every six minutes when *ignition* power is on & the *engine* is running.